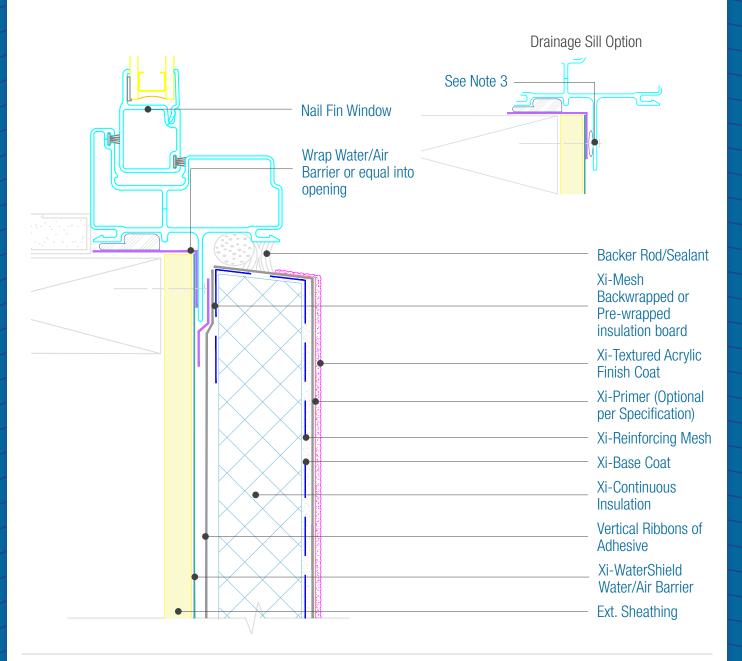

## WaterShield Xterior Insulation Nail-Fin Window Sill and Jamb

Date. 06-15-2021 | Detail. WSXI.II.2 v1

## NOTES:

- 1. There must be continuous airtightness over the entire building enclosure, where required by code. The actual project detail must show this continuity.
- 2. Provide seals at all penetrations in accordance with the window manufacturer to ensure airtight ness and no water intrusion into the wall.
- 3. At Sill, for a window that will drain behind the fin, spacers should be installed to accommodate drainage and not sealed, use Drainage Sill Option.
- 4. Responsibility of the flashing is not necessarily that of the plastering contractor and should be denoted in the contract documents.
- 5. For Rough Opening Protection and options see Water/Air Barrier Manufacturers installation instruction